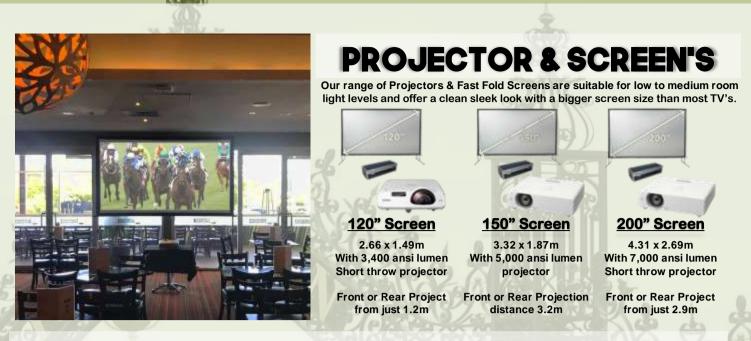

# MELBOURNE CUP AV HIRE



# **TV HIRE**

Our hire inventory includes a large number of 55", 65" & 75" HD LED Backlit TV's With in built tuners.

Our TV's can be supplied with sleek looking TV trolley for optimum viewing height and positioning Or alternatively with the standard TV base to sit on an existing table or bar.





The Audio visual special ists since 1988



## LED SCREEN

Our LED Screens are fantastic for maximum wow factor. Suitable for medium to high light levels, our screens can be used in Indoor and Semi outdoor locations. Our LED screens are great where our projector screens are not bright enough and a large screen size is desired.



115" P2.6 LED SCREEN Physical Size 2500 x 1500mm P2.6—Each LED is 2.6mm apart

Comes with Truss to hang

**Optimal Viewing Distance 1.5-3m** 



**112" P5 LED SCREEN** Physical Size 2560 x 1280mm P5—Each LED is 5mm apart

Comes with Truss Stand 2.6m Tall x 3.1m wide, 2.3m Deep Optimal Viewing Distance 3-5m



Varying sizes & Pitches available

3 x 2m—P6 4.1m x 2.4m—P6 4.8 x 2.7m—P10

#### SOUND SYSTEMS



Create the ultimate experience!

Add an audio package to your video screen .



Our Portable PA syste